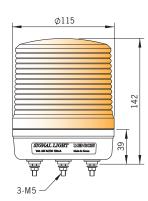

# **Specifications**

| -                     |                                   |  |  |  |  |
|-----------------------|-----------------------------------|--|--|--|--|
| Operation/Function    | Steady, Flashing, Buzzer          |  |  |  |  |
| Power Supply          | 24VAC/DC , 90 ~ 240VAC (50/60 Hz) |  |  |  |  |
| Buzzer Sound Level    | Approx. 80±5 dB (at 1M)           |  |  |  |  |
| Lens Color            | Red, Yellow, Green, Blue & Clear  |  |  |  |  |
| Lens Diameter         | 115mm                             |  |  |  |  |
| Flash Rate            | 80 times/minute ±10%              |  |  |  |  |
| Vibration             | 0.75mm at 10~55Hz                 |  |  |  |  |
| Ambient Temperature   | -20 to 40°C                       |  |  |  |  |
| Storage Temperature   | -20 to 70°C                       |  |  |  |  |
| Ambient Humidity      | 45~85% RH                         |  |  |  |  |
| Degree of Protection  | IP65                              |  |  |  |  |
| Approvals             | UL, RoHS                          |  |  |  |  |
| Recommended Wire Size | UL 2464, 22AWGx2C                 |  |  |  |  |
| Weight                | Approx. 325g                      |  |  |  |  |
|                       |                                   |  |  |  |  |