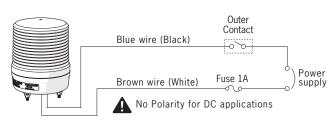

# **Wiring Diagram**

- Newly Developed Triple-reflection System: For enhanced visibility and low power consumption.
- Enhanced Illumination: Use of long-life, super bright LED
- Semi-permanent in the self-life of light source and suitable for machines having lots of vibration and impact
- Option : Buzzer , Volume : 80dB •
- Red, Yellow, Green, Blue and Clear lens available •
- Energy Efficient: Low power consumption

# **Specifications**

| -                     |                                   |  |  |  |  |
|-----------------------|-----------------------------------|--|--|--|--|
| Operation/Function    | Steady, Flashing, Buzzer          |  |  |  |  |
| Power Supply          | 24VAC/DC , 90 ~ 240VAC (50/60 Hz) |  |  |  |  |
| Buzzer Sound Level    | Approx. 80±5 dB (at 1M)           |  |  |  |  |
| Lens Color            | Red, Yellow, Green, Blue & Clear  |  |  |  |  |
| Lens Diameter         | 115mm                             |  |  |  |  |
| Flash Rate            | 80 times/minute ±10%              |  |  |  |  |
| Vibration             | 0.75mm at 10~55Hz                 |  |  |  |  |
| Ambient Temperature   | -20 to 40°C                       |  |  |  |  |
| Storage Temperature   | -20 to 70°C                       |  |  |  |  |
| Ambient Humidity      | 45~85% RH                         |  |  |  |  |
| Degree of Protection  | IP65                              |  |  |  |  |
| Approvals             | UL, RoHS                          |  |  |  |  |
| Recommended Wire Size | UL 2464, 22AWGx2C                 |  |  |  |  |
| Weight                | Approx. 325g                      |  |  |  |  |
|                       |                                   |  |  |  |  |