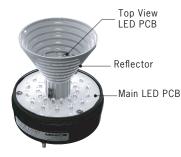

oHS                          |  |  |  |  |
| Recommended Wire Size | UL 2464, 22AWGx2C                 |  |  |  |  |
| Weight                | Approx. 325g                      |  |  |  |  |
|                       |                                   |  |  |  |  |

\* Specifications are subject to change without notice.

#### Current consumption (Maximum current consumption when LED is lit.)

|   | Power Spec | 24V   | 90 ~ 240VAC | Buzzer |  |
|---|------------|-------|-------------|--------|--|
|   | Red LED    | 130mA | 30~70mA     | 30mA   |  |
| - | Yellow LED | 110mA |             |        |  |
|   | Green LED  | 250mA |             |        |  |
|   | Blue LED   | 250mA |             |        |  |
|   | White LED  | 285mA |             |        |  |

# **Triple Reflection system**



**Optional Orders** (unit: mm)



### **Lights or Flashing Conversion dip Switch**



See page 56~58 for dimensions

LED SIGNAL LIGHT



# Steady + Flashing Steady + Flashing + Buzzer