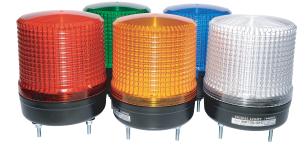

# **MS115L** Series D115mm LED Steady / Flashing Signal Light

**LED Multi Signal Light** 

U featuring two flashing patterns for diverse use.



RoHS

### **Ordering Information**



## 1. Light Style

- F в
- 2. Power Supply
  - 24VAC/DC 02
    - 90 ~ 240VAC FF

#### 3. Lens Colors

- R Red Y Yellow
- G Green
- В Blue
- С Clear
- Dimensions



# (Mounting hole)



# **Wiring Diagram**



- Newly Developed Triple-reflection System: For enhanced visibility and low power consumption.
- Enhanced Illumination: Use of long-life, super bright LED
- Semi-permanent in the self-life of light source and suitable for machines having lots of vibration and impact
- Option : Buzzer , Volume : 80dB •
- Red, Yellow, Green, Blue and Clear lens available •
- Energy Efficient: Low power consumption



# **Specifications**

| -                     |                                   |  |  |  |  |
|-----------------------|----------------------------