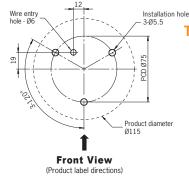

# **MS115L** Series D115mm LED Steady / Flashing Signal Light

**LED Multi Signal Light** 

U featuring two flashing patterns for diverse use.



RoHS

### **Ordering Information**



## 1. Light Style

- F в
- 2. Power Supply
  - 24VAC/DC 02
    - 90 ~ 240VAC FF

#### 3. Lens Colors

- R Red Y Yellow
- G Green
- В Blue
- С Clear
- Dimensions



# (Mounting hole)



# **Wiring Diagram**



- Newly Developed Triple-reflection System: For enhanced visibility and low power consumption.
- Enhanced Illumination: Use of long-life, super bright LED
- Semi-permanent in the self-life of light source and suitable for machines having lots of vibration and impact
- Option : Buzzer , Volume : 80dB •
- Red, Yellow, Green, Blue and Clear lens available •
- Energy Efficient: Low power consumption



# **Specifications**

| -                     |                                   |  |  |  |  |
|-----------------------|-----------------------------------|--|--|--|--|
| Operation/Function    | Steady, Flashing, Buzzer          |  |  |  |  |
| Power Supply          | 24VAC/DC , 90 ~ 240VAC (50/60 Hz) |  |  |  |  |
| Buzzer Sound Level    | Approx. 80±5 dB (at 1M)